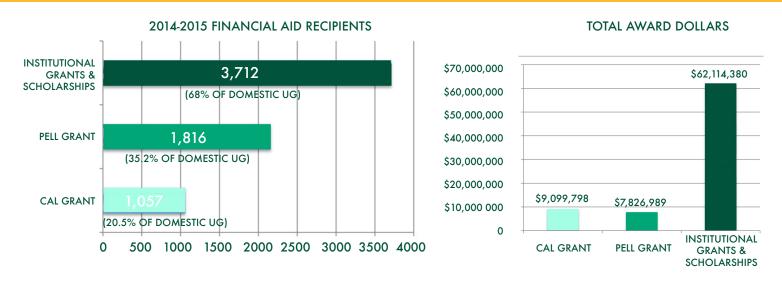

## FINANCIAL AID INFORMATION



## **UNDERGRADUATE INFORMATION**



**OUR CAL GRANT STUDENTS ...** 

54% FIRST IN THEIR FAMILIES TO GO TO COLLEGE

67% GRADUATE IN 4 YEARS







## SAMPLE FINANCIAL AID PACKAGE

| 0 EFC<br>NEW FRESHMAN<br>LIVING WITH PARENTS                                                                                                                 | TOTAL COA = \$50,050                                      |
|--------------------------------------------------------------------------------------------------------------------------------------------------------------|-----------------------------------------------------------|
| FEDERAL PELL GRANT                                                                                                                                           | \$ <i>5,7</i> 30