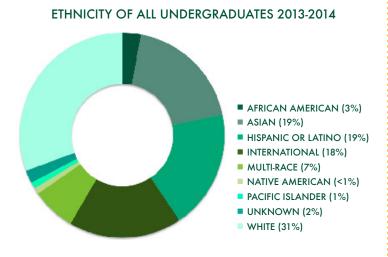

## FINANCIAL AID INFORMATION



## **UNDERGRADUATE INFORMATION**



**OUR CAL GRANT STUDENTS ...** 

54% FIRST IN THEIR FAMILIES TO GO TO COLLEGE

67% GRADUATE IN 4 YEARS







## SAMPLE FINANCIAL AID PACKAGE

| 0 EFC<br>NEW FRESHMAN<br>LIVING WITH PARENTS                                                                                                                 | TOTAL COA = \$50,050                                      |
|--------------------------------------------------------------------------------------------------------------------------------------------------------------|-----------------------------------------------------------|
| FEDERAL PELL GRANT                                                                                                                                           | \$ <i>5,7</i> 30                                          |
| FEDERAL SEOG (SUPPLEMENTAL EDUCATIONAL OPPORTUNITY GRANT)