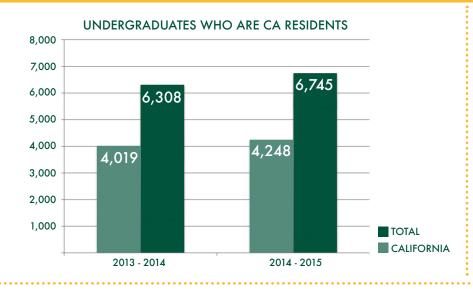

## FINANCIAL AID INFORMATION



## **UNDERGRADUATE INFORMATION**



**OUR CAL GRANT STUDENTS ...** 

54% FIRST IN THEIR FAMILIES TO GO TO COLLEGE

67% GRADUATE IN 4 YEARS







## SAMPLE FINANCIAL AID PACKAGE

| 0 EFC<br>NEW FRESHMAN<br>LIVING WITH PARENTS                                                                                                                 | TOTAL COA = \$50,050                                      |
|--------------------------------------------------------------------------------------------------------------------------------------------------------------|-----------------------------------------------------------|
| FEDERAL PELL GRANT                                                                                                                                           | \$ <i>5,7</i> 30