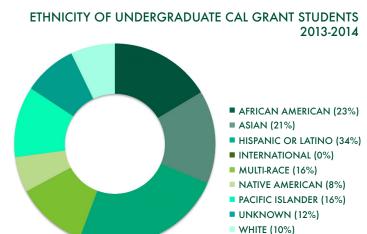

## **UNDERGRADUATE INFORMATION**

**OUR CAL GRANT STUDENTS ...** 

54% FIRST IN THEIR FAMILIES TO GO TO COLLEGE

67% GRADUATE IN 4 YEARS